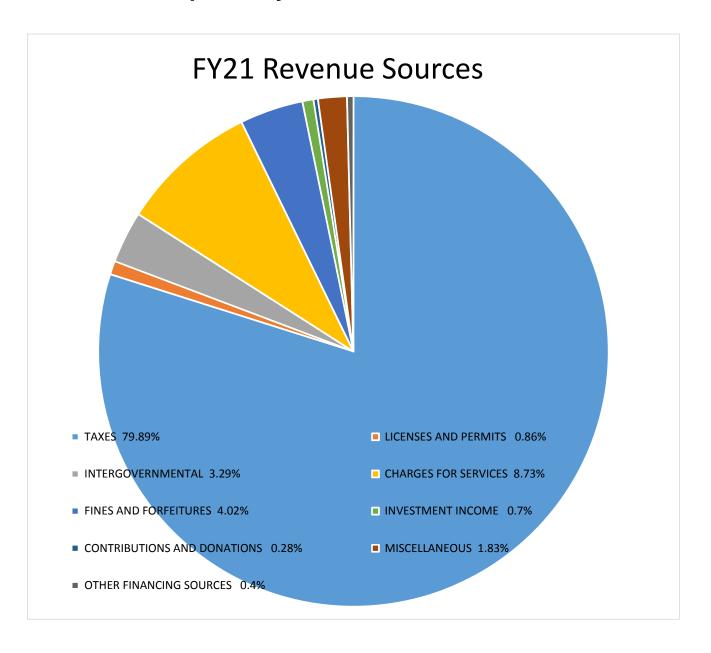

### Troup County Board of Commissioners Sources and Uses of Funds FY 21 Budget

|                                       | FY 20<br>Amended<br>Budget | FY 21<br>Budget | Increase<br>(Decrease) |  |
|---------------------------------------|----------------------------|-----------------|------------------------|--|
| REVENUE                               |                            |                 |                        |  |
| TAXES-Insurance Premium               | 2,125,000                  | 2,367,765       | 242,765                |  |
| TAXES-LOST                            | 5,340,000                  | 4,480,179       | (859,821)              |  |
| TAXES-TAVT/Motor Vehicle              | 2,023,100                  | 2,123,100       | 100,000                |  |
| TAXES-Real Estate-Comm./Ind./Res./Ag. | 17,579,120                 | 18,612,500      | 1,033,380              |  |
| TAXES-Personal Property               | 4,398,200                  | 4,412,650       | 14,450                 |  |
| TAXES-Other                           | 2,096,300                  | 2,222,159       | 125,859                |  |
| LICENSES AND PERMITS                  | 348,950                    | 369,300         | 20,350                 |  |
| INTERGOVERNMENTAL                     | 1,889,567                  | 1,411,040       | (478,527)              |  |
| CHARGES FOR SERVICES                  | 3,596,145                  | 3,738,296       | 142,151                |  |
| FINES AND FORFEITURES                 | 1,703,050                  | 1,722,813       | 19,763                 |  |
| INVESTMENT INCOME                     | 469,428                    | 300,300         | (169,128)              |  |
| CONTRIBUTIONS AND DONATIONS           | 176,970                    | 118,886         | (58,084)               |  |
| MISCELLANEOUS                         | 847,132                    | 782,234         | (64,898)               |  |
| OTHER FINANCING SOURCES               | 238,250                    | 169,990         | (68,260)               |  |
| REVENUE TOTALS                        | 42,831,212                 | 42,831,212      | -                      |  |
| EXPENDITURES                          |                            |                 |                        |  |
| GENERAL GOVERNMENT                    | 6,366,905                  | 5,873,061       | (493,844)              |  |
| JUDICIAL                              | 6,588,622                  | 6,652,584       | 63,962                 |  |
| PUBLIC SAFETY                         | 19,977,557                 | 20,113,190      | 135,633                |  |
| PUBLIC WORKS                          | 3,263,856                  | 3,459,217       | 195,361                |  |
| HEALTH AND WELFARE                    | 476,124                    | 474,236         | (1,888)                |  |
| CULTURE/RECREATION                    | 3,933,101                  | 3,971,276       | 38,175                 |  |
| HOUSING AND DEVELOPMENT               | 915,230                    | 852,255         | (62,975)               |  |
| OTHER FINANCING SOURCES/USES          | 1,309,817                  | 1,435,392       | 125,575                |  |
| EXPENDITURE TOTALS                    | 42,831,212                 | 42,831,212      | (0)                    |  |
| TOTALS                                | 0                          |                 | 0                      |  |