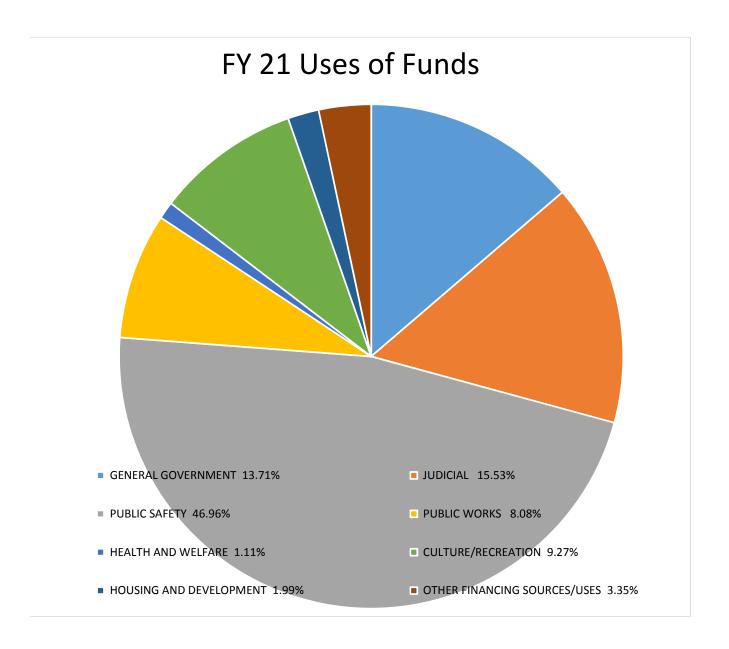

### Troup County Board of Commissioners Sources and Uses of Funds FY 21 Budget

|                                       | FY 20<br>Amended<br>Budget | FY 21<br>Budget | Increase<br>(Decrease) |  |
|---------------------------------------|----------------------------|-----------------|------------------------|--|
| REVENUE                               |                            |                 |                        |  |
| TAXES-Insurance Premium               | 2,125,000                  | 2,367,765       | 242,765                |  |
| TAXES-LOST                            | 5,340,000                  | 4,480,179       | (859,821)              |  |
| TAXES-TAVT/Motor Vehicle              | 2,023,100                  | 2,123,100       | 100,000                |  |
| TAXES-Real Estate-Comm./Ind./Res./Ag. | 17,579,120                 | 18,612,500      | 1,033,380              |  |
| TAXES-Personal Property               | 4,398,200                  | 4,412,650       | 14,450                 |  |
| TAXES-Other                           | 2,096,300                  | 2,222,159       | 125,859                |  |
| LICENSES AND PERMITS                  | 348,950                    | 369,300         | 20,350                 |  |
| INTERGOVERNMENTAL                     | 1,889,567                  | 1,411,040       | (478,527)              |  |
| CHARGES FOR SERVICES                  | 3,596,145                  | 3,738,296       | 142,151                |  |
| FINES AND FORFEITURES                 | 1,703,050                  | 1,722,813       | 19,763                 |  |
| INVESTMENT INCOME                     | 469,428                    | 300,300         | (169,128)              |  |
| CONTRIBUTIONS AND DONATIONS           | 176,970                    | 118,886         | (58,084)               |  |
| MISCELLANEOUS                         | 847,132                    | 782,234         | (64,898)               |  |
| OTHER FINANCING SOURCES               | 238,250                    | 169,990         | (68,260)               |  |
| REVENUE TOTALS                        | 42,831,212                 | 42,831,212      | -                      |  |
| EXPENDITURES                          |                            |                 |                        |  |
| GENERAL GOVERNMENT                    | 6,366,905                  | 5,873,061       | (493,844)              |  |
| JUDICIAL                              | 6,588,622                  | 6,652,584       | 63,962                 |  |
| PUBLIC SAFETY                         | 19,977,557                 | 20,113,190      | 135,633                |  |
| PUBLIC WORKS                          | 3,263,856                  | 3,459,217       | 195,361                |  |
| HEALTH AND WELFARE                    | 476,124                    | 474,236         | (1,888)                |  |
| CULTURE/RECREATION                    | 3,933,101                  | 3,971,276       | 38,175                 |  |
| HOUSING AND DEVELOPMENT               | 915,230                    | 852,255         | (62,975)               |  |
| OTHER FINANCING SOURCES/USES          | 1,309,817                  | 1,435,392       | 125,575                |  |
| EXPENDITURE TOTALS                    | 42,831,212                 | 42,831,212      | (0)                    |  |
| TOTALS                                | 0                          |                 | 0                      |  |