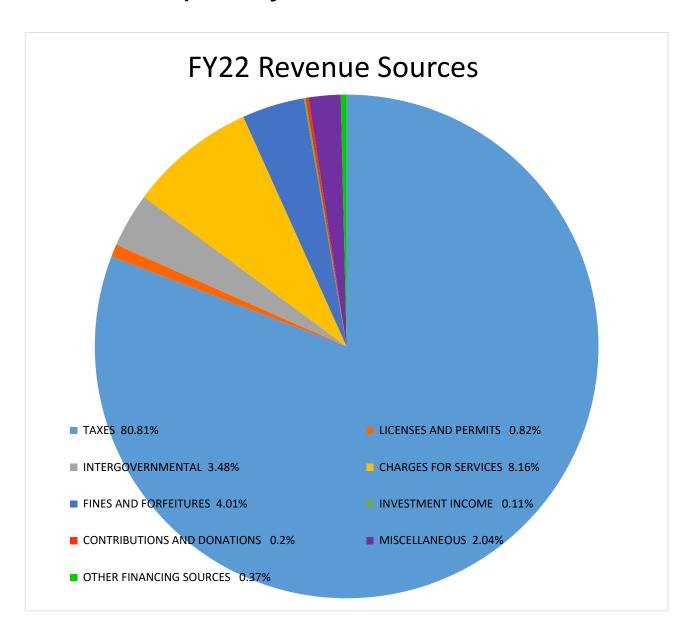

### Troup County Board of Commissioners Sources and Uses of Funds FY 22 Adopted Budget

|                                       | FY 21<br>Amended<br>Budget | FY 22<br>Adopted<br>Budget | Increase<br>(Decrease) |  |
|---------------------------------------|----------------------------|----------------------------|------------------------|--|
| REVENUE                               |                            |                            |                        |  |
| TAXES-Insurance Premium               | 2,367,765                  | 2,367,765                  | -                      |  |
| TAXES-LOST                            | 4,480,179                  | 5,325,000                  | 844,821                |  |
| TAXES-TAVT/Motor Vehicle              | 2,123,100                  | 2,960,250                  | 837,150                |  |
| TAXES-Real Estate-Comm./Ind./Res./Ag. | 18,612,500                 | 19,130,893                 | 518,393                |  |
| TAXES-Personal Property               | 4,412,650                  | 4,483,356                  | 70,706                 |  |
| TAXES-Other                           | 2,222,159                  | 2,433,189                  | 211,030                |  |
| LICENSES AND PERMITS                  | 369,300                    | 373,400                    | 4,100                  |  |
| INTERGOVERNMENTAL                     | 2,283,897                  | 1,582,501                  | (701,396)              |  |
| CHARGES FOR SERVICES                  | 3,738,296                  | 3,704,158                  | (34,138)               |  |
| FINES AND FORFEITURES                 | 1,722,813                  | 1,820,147                  | 97,334                 |  |
| INVESTMENT INCOME                     | 300,300                    | 50,000                     | (250,300)              |  |
| CONTRIBUTIONS AND DONATIONS           | 118,886                    | 90,900                     | (27,986)               |  |
| MISCELLANEOUS                         | 1,343,691                  | 924,241                    | (419,450)              |  |
| OTHER FINANCING SOURCES               | 169,990                    | 170,000                    | 10                     |  |
| REVENUE TOTALS                        | 44,265,526                 | 45,415,800                 | 1,150,274              |  |
| EXPENDITURES                          |                            |                            |                        |  |
| GENERAL GOVERNMENT                    | 6,745,918                  | 6,352,566                  | (393,352)              |  |
| JUDICIAL                              | 6,652,584                  | 6,855,806                  | 203,222                |  |
| PUBLIC SAFETY                         | 20,113,190                 | 20,889,883                 | 776,693                |  |
| PUBLIC WORKS                          | 3,985,674                  | 3,623,509                  | (362,165)              |  |
| HEALTH AND WELFARE                    | 474,236                    | 486,385                    | 12,149                 |  |
| CULTURE/RECREATION                    | 3,971,276                  | 4,726,859                  | 755,583                |  |
| HOUSING AND DEVELOPMENT               | 852,256                    | 1,114,051                  | 261,795                |  |
| OTHER FINANCING SOURCES/USES          | 1,470,392                  | 1,366,741                  | (103,651)              |  |
| EXPENDITURE TOTALS                    | 44,265,526                 | 45,415,800                 | 1,150,274              |  |
| TOTALS                                | (0)                        |                            | (0)                    |  |