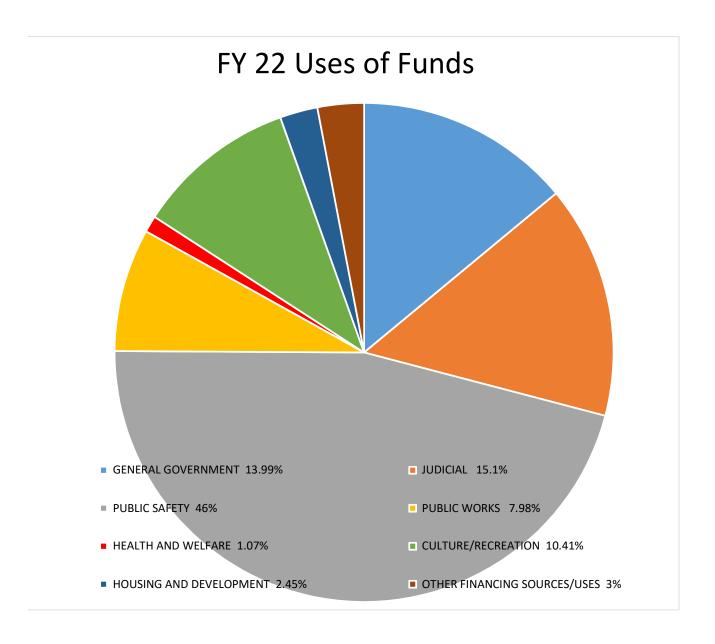

### Troup County Board of Commissioners Sources and Uses of Funds FY 22 Adopted Budget

|                                       | FY 21<br>Amended<br>Budget | FY 22<br>Adopted<br>Budget | Increase<br>(Decrease) |  |
|---------------------------------------|----------------------------|----------------------------|------------------------|--|
| REVENUE                               |                            |                            |                        |  |
| TAXES-Insurance Premium               | 2,367,765                  | 2,367,765                  | -                      |  |
| TAXES-LOST                            | 4,480,179                  | 5,325,000                  | 844,821                |  |
| TAXES-TAVT/Motor Vehicle              | 2,123,100                  | 2,960,250                  | 837,150                |  |
| TAXES-Real Estate-Comm./Ind./Res./Ag. | 18,612,500                 | 19,130,893                 | 518,393                |  |
| TAXES-Personal Property               | 4,412,650                  | 4,483,356                  | 70,706                 |  |
| TAXES-Other                           | 2,222,159                  | 2,433,189                  | 211,030                |  |
| LICENSES AND PERMITS                  | 369,300                    | 373,400                    | 4,100                  |  |
| INTERGOVERNMENTAL                     | 2,283,897                  | 1,582,501                  | (701,396)              |  |
| CHARGES FOR SERVICES                  | 3,738,296                  | 3,704,158                  | (34,138)               |  |
| FINES AND FORFEITURES                 | 1,722,813                  | 1,820,147                  | 97,334                 |  |
| INVESTMENT INCOME                     | 300,300                    | 50,000                     | (250,300)              |  |
| CONTRIBUTIONS AND DONATIONS           | 118,886                    | 90,900                     | (27,986)               |  |
| MISCELLANEOUS                         | 1,343,691                  | 924,241                    | (419,450)              |  |
| OTHER FINANCING SOURCES               | 169,990                    | 170,000                    | 10                     |  |
| REVENUE TOTALS                        | 44,265,526                 | 45,415,800                 | 1,150,274              |  |
| EXPENDITURES                          |                            |                            |                        |  |
| GENERAL GOVERNMENT                    | 6,745,918                  | 6,352,566                  | (393,352)              |  |
| JUDICIAL                              | 6,652,584                  | 6,855,806                  | 203,222                |  |
| PUBLIC SAFETY                         | 20,113,190                 | 20,889,883                 | 776,693                |  |
| PUBLIC WORKS                          | 3,985,674                  | 3,623,509                  | (362,165)              |  |
| HEALTH AND WELFARE                    | 474,236                    | 486,385                    | 12,149                 |  |
| CULTURE/RECREATION                    | 3,971,276                  | 4,726,859                  | 755,583                |  |
| HOUSING AND DEVELOPMENT               | 852,256                    | 1,114,051                  | 261,795                |  |
| OTHER FINANCING SOURCES/USES          | 1,470,392                  | 1,366,741                  | (103,651)              |  |
| EXPENDITURE TOTALS                    | 44,265,526                 | 45,415,800                 | 1,150,274              |  |
| TOTALS                                | (0)                        |                            | (0)                    |  |