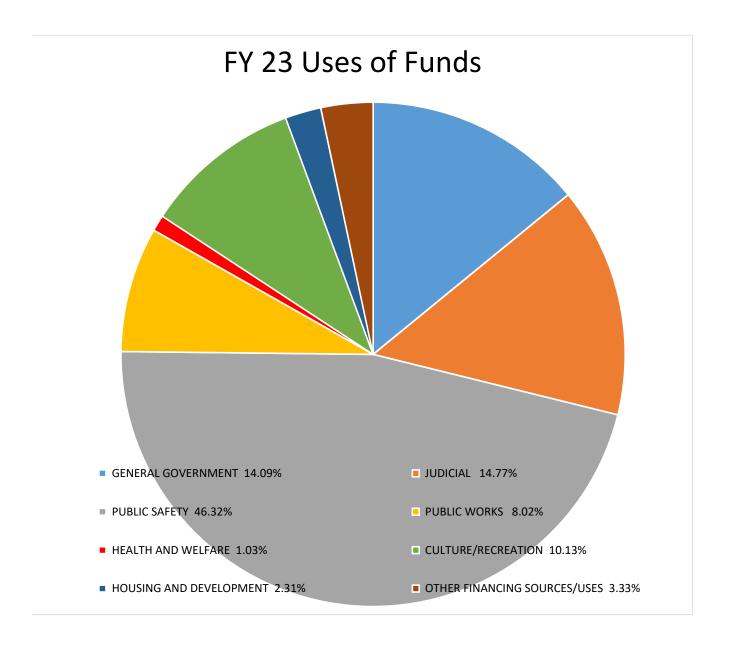

# Troup County Board of Commissioners Sources and Uses of Funds FY 23 Proposed Budget

|                                       | FY 22<br>Amended<br>Budget | FY 23<br>Proposed<br>Budget | Increase<br>(Decrease) |  |
|---------------------------------------|----------------------------|-----------------------------|------------------------|--|
| REVENUE                               |                            |                             |                        |  |
| TAXES-Insurance Premium               | 2,367,765                  | 2,500,000                   | 132,235                |  |
| TAXES-LOST                            | 5,325,000                  | 6,625,000                   | 1,300,000              |  |
| TAXES-TAVT/Motor Vehicle              | 2,960,250                  | 2,930,370                   | (29,880)               |  |
| TAXES-Real Estate-Comm./Ind./Res./Ag. | 19,130,893                 | 21,637,070                  | 2,506,177              |  |
| TAXES-Personal Property               | 4,483,356                  | 4,931,534                   | 448,178                |  |
| TAXES-Other                           | 2,433,189                  | 2,668,204                   | 235,015                |  |
| LICENSES AND PERMITS                  | 373,400                    | 412,900                     | 39,500                 |  |
| INTERGOVERNMENTAL                     | 1,582,501                  | 1,817,771                   | 235,270                |  |
| CHARGES FOR SERVICES                  | 3,704,158                  | 3,613,002                   | (91,156)               |  |
| FINES AND FORFEITURES                 | 1,820,147                  | 1,483,775                   | (336,372)              |  |
| INVESTMENT INCOME                     | 50,000                     | 25,400                      | (24,600)               |  |
| CONTRIBUTIONS AND DONATIONS           | 90,900                     | 93,000                      | 2,100                  |  |
| MISCELLANEOUS                         | 3,285,973                  | 945,443                     | (2,340,530)            |  |
| OTHER FINANCING SOURCES               | 170,000                    | 211,750                     | 41,750                 |  |
| REVENUE TOTALS                        | 47,777,532                 | 49,895,219                  | 2,117,687              |  |
| EXPENDITURES                          |                            |                             |                        |  |
| GENERAL GOVERNMENT                    | 6,422,879                  | 7,029,491                   | 606,612                |  |
| JUDICIAL                              | 6,855,906                  | 7,369,785                   | 513,878                |  |
| PUBLIC SAFETY                         | 20,889,883                 | 23,111,435                  | 2,221,552              |  |
| PUBLIC WORKS                          | 3,623,509                  | 4,003,047                   | 379,538                |  |
| HEALTH AND WELFARE                    | 486,385                    | 515,435                     | 29,050                 |  |
| CULTURE/RECREATION                    | 4,734,659                  | 5,052,174                   | 317,515                |  |
| HOUSING AND DEVELOPMENT               | 1,128,051                  | 1,154,549                   | 26,499                 |  |
| OTHER FINANCING SOURCES/USES          | 3,636,260                  | 1,659,303                   | (1,976,958)            |  |
| EXPENDITURE TOTALS                    | 47,777,532                 | 49,895,219                  | 2,117,687              |  |
| TOTALS                                | (0)                        |                             | 0                      |  |

### **Appropriations by Department Summary**

| Department                                             | FY22<br>Amended | FY23<br>Proposed | Increase    |
|--------------------------------------------------------|-----------------|------------------|-------------|
| Department                                             | Budget          | Budget           | (Decrease)  |
| Administration                                         | 3,132,172       | 3,479,010        | 346,838     |
| Elections and Registration, Elections and Registration | 586,724         | 668,624          | 81,900      |
| Information Technology                                 | 364,083         | 398,672          | 34,588      |
| Human Resources,Payroll and Benefits                   | 409,496         | 432,868          | 23,372      |
| Tax Commissioner                                       | 851,727         | 909,567          | 57,840      |
| Property Appraisal                                     | 1,078,778       | 1,140,751        | 61,973      |
| Judicial Administration                                | 790,675         | 812,719          | 21,944      |
| Superior Court                                         | 306,749         | 312,981          | 6,232       |
| Clerk of Courts                                        | 1,085,945       | 1,117,697        | 31,752      |
| District Attorney                                      | 1,029,299       | 1,188,552        | 159,253     |
| State Court                                            | 335,860         | 328,725          | (7,135)     |
| Solicitor                                              | 654,323         | 773,210          | 118,887     |
| Magistrate Court                                       | 519,063         | 523,732          | 4,669       |
| Probate Court                                          | 397,958         | 423,480          | 25,522      |
| Juvenile Justice                                       | 1,139,228       | 1,231,300        | 92,072      |
| Public Defender                                        | 596,706         | 657,388          | 60,682      |
| Sheriff, Jail Operations                               | 14,604,082      | 16,292,073       | 1,687,991   |
| Fire and Rescue, Fire Administration                   | 5,392,084       | 5,764,586        | 372,502     |
| Coroner                                                | 124,045         | 148,335          | 24,290      |
| Marshal, Animal Control                                | 769,672         | 906,441          | 136,769     |
| Roads and Engineering                                  | 3,151,000       | 3,497,472        | 346,472     |
| Vehicle Maintenance and Shop                           | 472,509         | 505,575          | 33,066      |
| Public Health, Health Services                         | 250,982         | 250,823          | (159)       |
| Parks and Recreation, Parks and Facilities             | 4,172,201       | 4,489,832        | 317,631     |
| Libraries                                              | 562,458         | 562,342          | (116)       |
| Community Development                                  | 716,977         | 757,619          | 40,642      |
| Outside Agencies Agencies                              | 646,477         | 661,542          | 15,065      |
| Other Financing Uses                                   | 3,636,260       | 1,659,303        | (1,976,957) |
| Total                                                  | 47,777,533      | 49,895,219       | 2,117,586   |