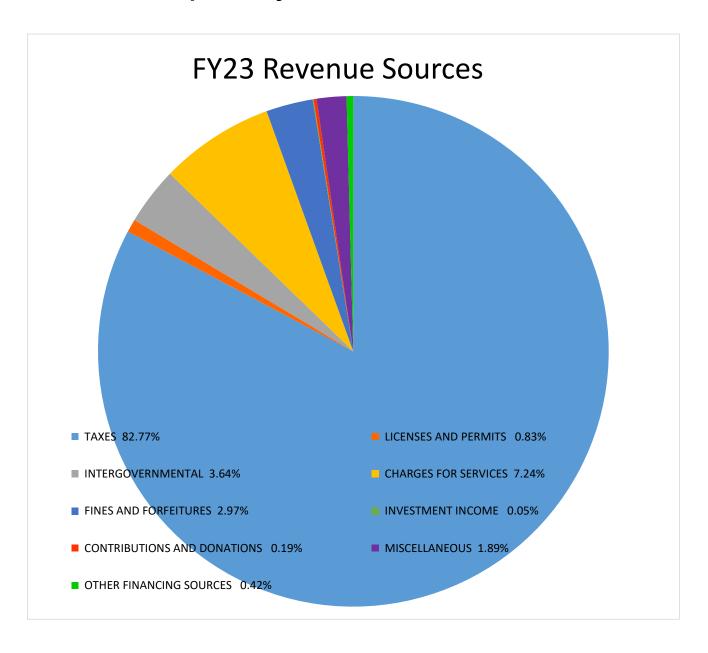

# Troup County Board of Commissioners Sources and Uses of Funds FY 23 Proposed Budget

|                                       | FY 22<br>Amended<br>Budget | FY 23<br>Proposed<br>Budget | Increase<br>(Decrease) |  |
|---------------------------------------|----------------------------|-----------------------------|------------------------|--|
| REVENUE                               |                            |                             |                        |  |
| TAXES-Insurance Premium               | 2,367,765                  | 2,500,000                   | 132,235                |  |
| TAXES-LOST                            | 5,325,000                  | 6,625,000                   | 1,300,000              |  |
| TAXES-TAVT/Motor Vehicle              | 2,960,250                  | 2,930,370                   | (29,880)               |  |
| TAXES-Real Estate-Comm./Ind./Res./Ag. | 19,130,893                 | 21,637,070                  | 2,506,177              |  |
| TAXES-Personal Property               | 4,483,356                  | 4,931,534                   | 448,178                |  |
| TAXES-Other                           | 2,433,189                  | 2,668,204                   | 235,015                |  |
| LICENSES AND PERMITS                  | 373,400                    | 412,900                     | 39,500                 |  |
| INTERGOVERNMENTAL                     | 1,582,501                  | 1,817,771                   | 235,270                |  |
| CHARGES FOR SERVICES                  | 3,704,158                  | 3,613,002                   | (91,156)               |  |
| FINES AND FORFEITURES                 | 1,820,147                  | 1,483,775                   | (336,372)              |  |
| INVESTMENT INCOME                     | 50,000                     | 25,400                      | (24,600)               |  |
| CONTRIBUTIONS AND DONATIONS           | 90,900                     | 93,000                      | 2,100                  |  |
| MISCELLANEOUS                         | 3,285,973                  | 945,443                     | (2,340,530)            |  |
| OTHER FINANCING SOURCES               | 170,000                    | 211,750                     | 41,750                 |  |
| REVENUE TOTALS                        | 47,777,532                 | 49,895,219                  | 2,117,687              |  |
| EXPENDITURES                          |                            |                             |                        |  |
| GENERAL GOVERNMENT                    | 6,422,879                  | 7,029,491                   | 606,612                |  |
| JUDICIAL                              | 6,855,906                  | 7,369,785                   | 513,878                |  |
| PUBLIC SAFETY                         | 20,889,883                 | 23,111,435                  | 2,221,552              |  |
| PUBLIC WORKS                          | 3,623,509                  | 4,003,047                   | 379,538                |  |
| HEALTH AND WELFARE                    | 486,385                    | 515,435                     | 29,050                 |  |
| CULTURE/RECREATION                    | 4,734,659                  | 5,052,174                   | 317,515                |  |
| HOUSING AND DEVELOPMENT               | 1,128,051                  | 1,154,549                   | 26,499                 |  |
| OTHER FINANCING SOURCES/USES          | 3,636,260                  | 1,659,303                   | (1,976,958)            |  |
| EXPENDITURE TOTALS                    | 47,777,532                 | 49,895,219                  | 2,117,687              |  |
| TOTALS                                | (0)                        |                             | 0                      |  |