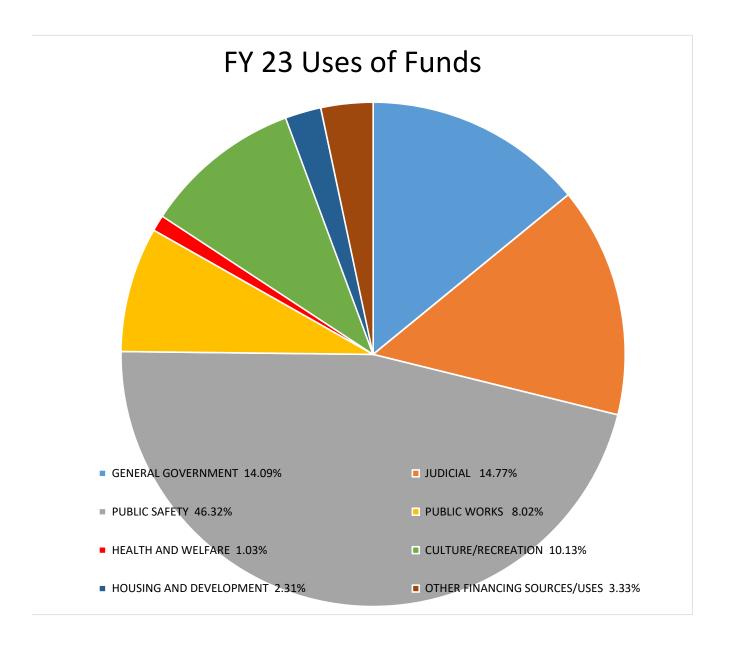

# Troup County Board of Commissioners Sources and Uses of Funds FY 23 Adopted Budget

|                                       | FY 22<br>Amended | FY 23      | Increase<br>(Decrease) |  |
|---------------------------------------|------------------|------------|------------------------|--|
|                                       | Budget           | Budget     | (Decrease)             |  |
| REVENUE                               |                  |            |                        |  |
| TAXES-Insurance Premium               | 2,367,765        | 2,500,000  | 132,235                |  |
| TAXES-LOST                            | 5,325,000        | 6,625,000  | 1,300,000              |  |
| TAXES-TAVT/Motor Vehicle              | 2,960,250        | 2,930,370  | (29,880)               |  |
| TAXES-Real Estate-Comm./Ind./Res./Ag. | 19,130,893       | 21,637,070 | 2,506,177              |  |
| TAXES-Personal Property               | 4,483,356        | 4,931,534  | 448,178                |  |
| TAXES-Other                           | 2,433,189        | 2,668,204  | 235,015                |  |
| LICENSES AND PERMITS                  | 373,400          | 412,900    | 39,500                 |  |
| INTERGOVERNMENTAL                     | 1,582,501        | 1,817,771  | 235,270                |  |
| CHARGES FOR SERVICES                  | 3,704,158        | 3,613,002  | (91,156)               |  |
| FINES AND FORFEITURES                 | 1,820,147        | 1,483,775  | (336,372)              |  |
| INVESTMENT INCOME                     | 50,000           | 25,400     | (24,600)               |  |
| CONTRIBUTIONS AND DONATIONS           | 90,900           | 93,000     | 2,100                  |  |
| MISCELLANEOUS                         | 3,285,973        | 945,443    | (2,340,530)            |  |
| OTHER FINANCING SOURCES               | 170,000          | 211,750    | 41,750                 |  |
| REVENUE TOTALS                        | 47,777,532       | 49,895,219 | 2,117,687              |  |
| EXPENDITURES                          |                  |            |                        |  |
| GENERAL GOVERNMENT                    | 6,422,879        | 7,029,491  | 606,612                |  |
| JUDICIAL                              | 6,855,906        | 7,369,785  | 513,878                |  |
| PUBLIC SAFETY                         | 20,889,883       | 23,111,435 | 2,221,552              |  |
| PUBLIC WORKS                          | 3,623,509        | 4,003,047  | 379,538                |  |
| HEALTH AND WELFARE                    | 486,385          | 515,435    | 29,050                 |  |
| CULTURE/RECREATION                    | 4,734,659        | 5,052,174  | 317,515                |  |
| HOUSING AND DEVELOPMENT               | 1,128,051        | 1,154,549  | 26,499                 |  |
| OTHER FINANCING SOURCES/USES          | 3,636,260        | 1,659,303  | (1,976,958)            |  |
| EXPENDITURE TOTALS                    | 47,777,532       | 49,895,219 | 2,117,687              |  |
| TOTALS                                | (0)              |            | 0                      |  |

#### **Department Summary**

|                                                        | FY22       | FY23       |             |
|--------------------------------------------------------|------------|------------|-------------|
| Danartment                                             | Amended    | Dudmot     | Increase    |
| Department                                             | Budget     | Budget     | (Decrease)  |
| Administration                                         | 3,132,172  | 3,479,010  | 346,838     |
| Elections and Registration, Elections and Registration | 586,724    | 668,624    | 81,900      |
| Information Technology                                 | 364,083    | 398,672    | 34,588      |
| Human Resources,Payroll and Benefits                   | 409,496    | 432,868    | 23,372      |
| Tax Commissioner                                       | 851,727    | 909,567    | 57,840      |
| Property Appraisal                                     | 1,078,778  | 1,140,751  | 61,973      |
| Judicial Administration                                | 790,675    | 812,719    | 21,944      |
| Superior Court                                         | 306,749    | 312,981    | 6,232       |
| Clerk of Courts                                        | 1,085,945  | 1,117,697  | 31,752      |
| District Attorney                                      | 1,029,299  | 1,188,552  | 159,253     |
| State Court                                            | 335,860    | 328,725    | (7,135)     |
| Solicitor                                              | 654,323    | 773,210    | 118,887     |
| Magistrate Court                                       | 519,063    | 523,732    | 4,669       |
| Probate Court                                          | 397,958    | 423,480    | 25,522      |
| Juvenile Justice                                       | 1,139,228  | 1,231,300  | 92,072      |
| Public Defender                                        | 596,706    | 657,388    | 60,682      |
| Sheriff, Jail Operations                               | 14,604,082 | 16,292,073 | 1,687,991   |
| Fire and Rescue, Fire Administration                   | 5,392,084  | 5,764,586  | 372,502     |
| Coroner                                                | 124,045    | 148,335    | 24,290      |
| Marshal, Animal Control                                | 769,672    | 906,441    | 136,769     |
| Roads and Engineering                                  | 3,151,000  | 3,497,472  | 346,472     |
| Vehicle Maintenance and Shop                           | 472,509    | 505,575    | 33,066      |
| Public Health, Health Services                         | 250,982    | 250,823    | (159)       |
| Parks and Recreation, Parks and Facilities             | 4,172,201  | 4,489,832  | 317,631     |
| Libraries                                              | 562,458    | 562,342    | (116)       |
| Community Development                                  | 716,977    | 757,619    | 40,642      |
| Outside Agencies Agencies                              | 646,477    | 661,542    | 15,065      |
| Other Financing Uses                                   | 3,636,260  | 1,659,303  | (1,976,957) |
| Total                                                  | 47,777,533 | 49,895,219 | 2,117,586   |