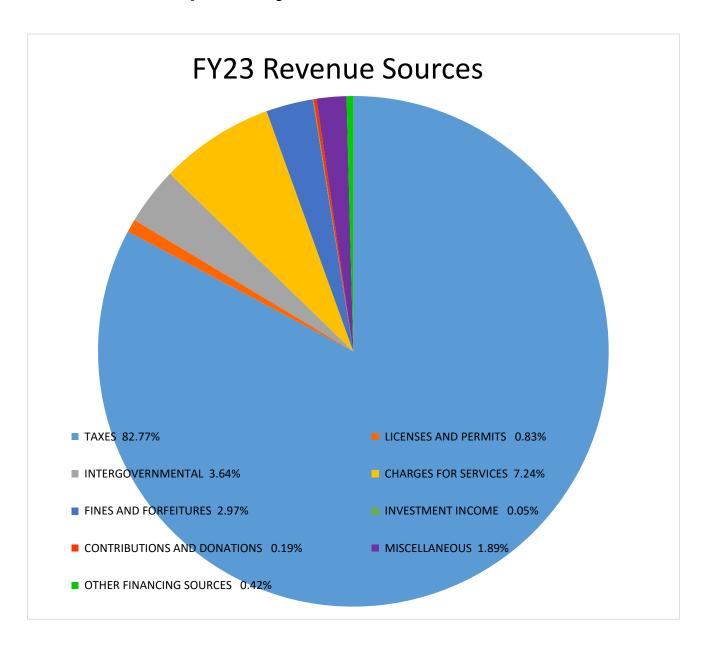

# Troup County Board of Commissioners Sources and Uses of Funds FY 23 Adopted Budget

|                                       | FY 22<br>Amended | FY 23      | Increase<br>(Decrease) |  |
|---------------------------------------|------------------|------------|------------------------|--|
|                                       | Budget           | Budget     | (Decrease)             |  |
| REVENUE                               |                  |            |                        |  |
| TAXES-Insurance Premium               | 2,367,765        | 2,500,000  | 132,235                |  |
| TAXES-LOST                            | 5,325,000        | 6,625,000  | 1,300,000              |  |
| TAXES-TAVT/Motor Vehicle              | 2,960,250        | 2,930,370  | (29,880)               |  |
| TAXES-Real Estate-Comm./Ind./Res./Ag. | 19,130,893       | 21,637,070 | 2,506,177              |  |
| TAXES-Personal Property               | 4,483,356        | 4,931,534  | 448,178                |  |
| TAXES-Other                           | 2,433,189        | 2,668,204  | 235,015                |  |
| LICENSES AND PERMITS                  | 373,400          | 412,900    | 39,500                 |  |
| INTERGOVERNMENTAL                     | 1,582,501        | 1,817,771  | 235,270                |  |
| CHARGES FOR SERVICES                  | 3,704,158        | 3,613,002  | (91,156)               |  |
| FINES AND FORFEITURES                 | 1,820,147        | 1,483,775  | (336,372)              |  |
| INVESTMENT INCOME                     | 50,000           | 25,400     | (24,600)               |  |
| CONTRIBUTIONS AND DONATIONS           | 90,900           | 93,000     | 2,100                  |  |
| MISCELLANEOUS                         | 3,285,973        | 945,443    | (2,340,530)            |  |
| OTHER FINANCING SOURCES               | 170,000          | 211,750    | 41,750                 |  |
| REVENUE TOTALS                        | 47,777,532       | 49,895,219 | 2,117,687              |  |
| EXPENDITURES                          |                  |            |                        |  |
| GENERAL GOVERNMENT                    | 6,422,879        | 7,029,491  | 606,612                |  |
| JUDICIAL                              | 6,855,906        | 7,369,785  | 513,878                |  |
| PUBLIC SAFETY                         | 20,889,883       | 23,111,435 | 2,221,552              |  |
| PUBLIC WORKS                          | 3,623,509        | 4,003,047  | 379,538                |  |
| HEALTH AND WELFARE                    | 486,385          | 515,435    | 29,050                 |  |
| CULTURE/RECREATION                    | 4,734,659        | 5,052,174  | 317,515                |  |
| HOUSING AND DEVELOPMENT               | 1,128,051        | 1,154,549  | 26,499                 |  |
| OTHER FINANCING SOURCES/USES          | 3,636,260        | 1,659,303  | (1,976,958)            |  |
| EXPENDITURE TOTALS                    | 47,777,532       | 49,895,219 | 2,117,687              |  |
| TOTALS                                | (0)              |            | 0                      |  |