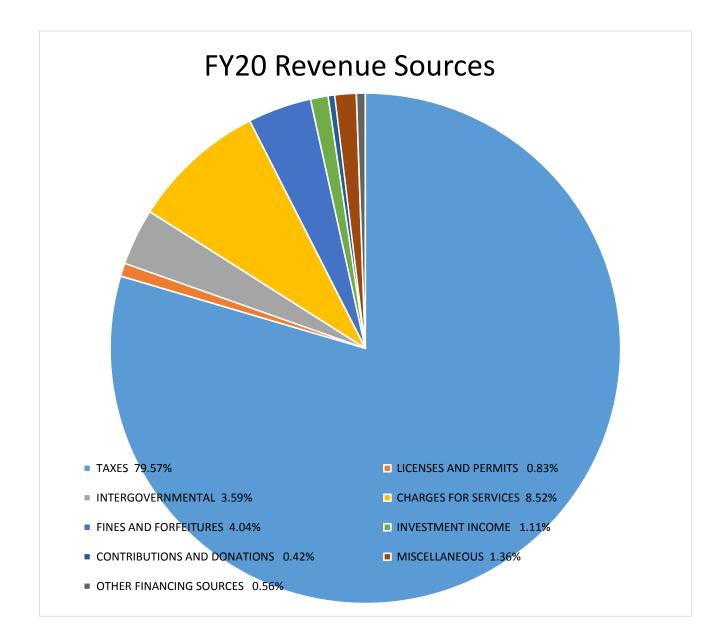

Clerk

**Troup County Government Services Center** 100 Ridley Ave, Ste 3300 LaGrange GA 30240 706-883-1610 troupcountyga.org

> Proposed FY20 Budget Page 5 www.troupga.org

Proposed FY20 Budget Page 6 www.troupga.org

#### Troup County Board of Commissioners FY20 Proposed Budget Table of Contents Presented May 7, 2019

Page #

|                                             | -  |
|---------------------------------------------|----|
| Summary of Budget-Sources and Uses of Funds | 9  |
| Revenue by Source Detail                    | 13 |
| Appropriations by Department                | 17 |
| Detail Revenue by Department                | 19 |
| Detail Expenditures by Department           | 31 |
| Operating Funds Summary                     | 73 |

Proposed FY20 Budget Page 8 www.troupga.org





#### Troup County Board of Commissioners Sources and Uses of Funds FY 20 Proposed Budget

|                                     | FY 19<br>Amended<br>Budget | FY 20<br>Proposed<br>Budget | Increase<br>(Decrease) |  |
|-------------------------------------|----------------------------|-----------------------------|------------------------|--|
| REVENUE                             |                            |                             |                        |  |
| TAXES-Insurance Premium             | 2,000,000                  | 2,125,000                   | 125,000                |  |
| TAXES-LOST                          | 5,275,000                  | 5,340,000                   | 65,000                 |  |
| TAXES-TAVT/Motor Vehicle            | 2,015,000                  | 2,