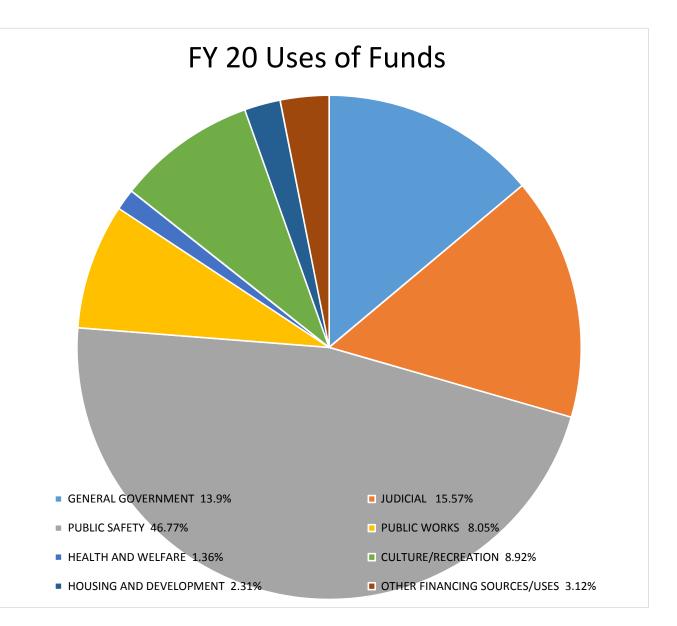

lerk

**Troup County Government Services Center** 100 Ridley Ave, Ste 3300 LaGrange GA 30240 706-883-1610 troupcountyga.org

> Proposed FY20 Budget Page 5 www.troupga.org

Proposed FY20 Budget Page 6 www.troupga.org

#### Troup County Board of Commissioners FY20 Proposed Budget Table of Contents Presented May 7, 2019

Page #

|                                             | -  |
|---------------------------------------------|----|
| Summary of Budget-Sources and Uses of Funds | 9  |
| Revenue by Source Detail                    | 13 |
| Appropriations by Department                | 17 |
| Detail Revenue by Department                | 19 |
| Detail Expenditures by Department           | 31 |
| Operating Funds Summary                     | 73 |

Proposed FY20 Budget Page 8 www.troupga.org





#### Troup County Board of Commissioners Sources and Uses of Funds FY 20 Proposed Budget

|                                     | FY 19<br>Amended<br>Budget | FY 20<br>Proposed<br>Budget | Increase<br>(Decrease) |  |
|-------------------------------------|----------------------------|-----------------------------|------------------------|--|
| REVENUE                             |                            |                             |                        |  |
| TAXES-Insurance Premium             | 2,000,000                  | 2,125,000                   | 125,000                |  |
| TAXES-LOST                          | 5,275,000                  | 5,340,000                   | 65,000                 |  |
| TAXES-TAVT/Motor Vehicle            | 2,015,000                  | 2,02