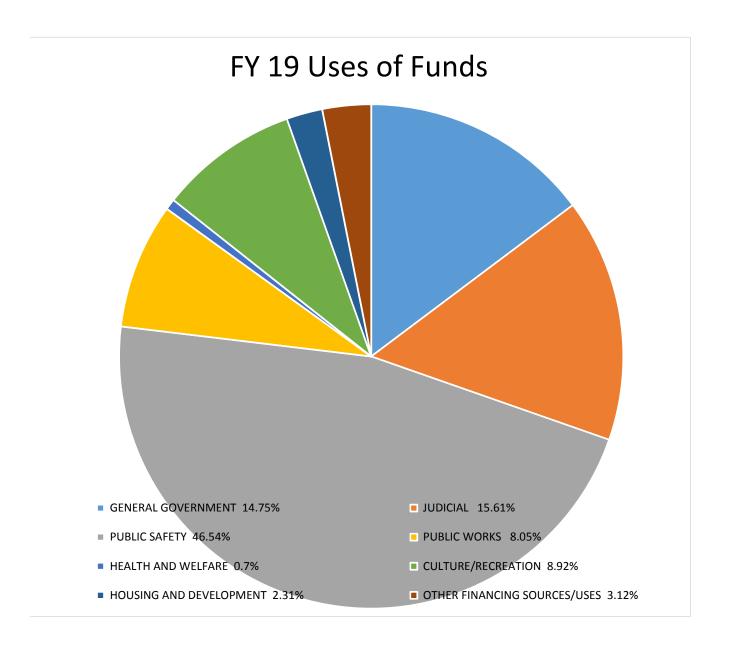

## Troup County Board of Commissioners Sources and Uses of Funds FY 19 Budget

|                                       | FY 18<br>Amended<br>Budget | FY 19<br>Adopted<br>Budget | Increase<br>(Decrease) |  |
|---------------------------------------|----------------------------|----------------------------|------------------------|--|
| REVENUE                               |                            |                            |                        |  |
| TAXES-Insurance Premium               | 1,770,000                  | 2,000,000                  | 230,000                |  |
| TAXES-LOST                            | 4,732,000                  | 5,275,000                  | 543,000                |  |
| TAXES-TAVT/Motor Vehicle              | 2,044,026                  | 2,015,000                  | (29,026)               |  |
| TAXES-Real Estate-Comm./Ind./Res./Ag. | 16,720,840                 | 17,107,500                 | 386,660                |  |
| TAXES-Personal Property               | 3,929,200                  | 4,255,500                  | 326,300                |  |
| TAXES-Other                           | 1,989,660                  | 2,083,400                  | 93,740                 |  |
| LICENSES AND PERMITS                  | 314,400                    | 355,900                    | 41,500                 |  |
| INTERGOVERNMENTAL                     | 1,381,852                  | 1,456,389                  | 74,537                 |  |
| CHARGES FOR SERVICES                  | 3,473,961                  | 3,392,831                  | (81,130)               |  |
| FINES AND FORFEITURES                 | 1,045,667                  | 1,258,050                  | 212,383                |  |
| INVESTMENT INCOME                     | 27,000                     | 100,000                    | 73,000                 |  |
| CONTRIBUTIONS AND DONATIONS           | 114,603                    | 108,450                    | (6,153)                |  |
| MISCELLANEOUS                         | 603,061                    | 559,140                    | (43,921)               |  |
| OTHER FINANCING SOURCES               | 345,500                    | 436,180                    | 90,680                 |  |
| REVENUE TOTALS                        | 38,491,770                 | 40,403,340                 | 1,911,570              |  |
| EXPENDITURES                          |                            |                            |                        |  |
| GENERAL GOVERNMENT                    | 5,589,125                  | 5,954,802                  | 365,677                |  |
| JUDICIAL                              | 6,167,687                  | 6,307,734                  | 140,047                |  |
| PUBLIC SAFETY                         | 17,669,431                 | 18,803,599                 | 1,134,168              |  |
| PUBLIC WORKS                          | 3,137,178                  | 3,253,704                  | 116,526                |  |
| HEALTH AND WELFARE                    | 544,915                    | 282,507                    | (262,408)              |  |
| CULTURE/RECREATION                    | 3,651,688                  | 3,605,424                  | (46,264)               |  |
| HOUSING AND DEVELOPMENT               | 676,946                    | 934,143                    | 257,198                |  |
| OTHER FINANCING SOURCES/USES          | 1,054,801                  | 1,261,427                  | 206,626                |  |
| EXPENDITURE TOTALS                    | 38,491,770                 | 40,403,340                 | 1,911,570              |  |
| TOTALS                                | (0)                        |                            | 0                      |  |

## **Appropriations by Department Summary**

|                                                        | FY18<br>Amended | FY19       | Increase   |
|--------------------------------------------------------|-----------------|------------|------------|
| Department                                             | Budget          | Budget     | (Decrease) |
|                                                        | · ·             | <b>*</b>   |            |
| Administration                                         | 2,831,928       | 3,052,497  | 220,569    |
| Elections and Registration, Elections and Registration | 383,024         | 404,210    | 21,186     |
| Information Technology                                 | 418,927         | 408,065    | (10,862)   |
| Human Resources,Payroll and Benefits                   | 302,364         | 303,709    | 1,345      |
| Tax Commissioner                                       | 755,637         | 809,629    | 53,992     |
| Property Appraisal                                     | 897,245         | 976,692    | 79,447     |
| Judicial Administration                                | 634,282         | 690,149    | 55,867     |
| Superior Court                                         | 346,973         | 336,894    | (10,079)   |
| Clerk of Courts                                        | 957,272         | 961,376    | 4,104      |
| District Attorney                                      | 957,299         | 958,540    | 1,241      |
| State Court                                            | 350,081         | 363,256    | 13,175     |
| Solicitor                                              | 521,618         | 541,996    | 20,378     |
| Magistrate Court                                       | 451,142         | 438,928    | (12,214)   |
| Probate Court                                          | 347,124         | 356,584    | 9,460      |
| Juvenile Justice                                       | 1,081,035       | 1,109,864  | 28,829     |
| Public Defender                                        | 520,862         | 550,147    | 29,285     |
| Sheriff, Jail Operations                               | 12,519,193      | 13,515,156 | 995,963    |
| Fire and Rescue, Fire Administration                   | 4,479,402       | 4,584,695  | 105,293    |
| Coroner                                                | 107,277         | 120,860    | 13,583     |
| Marshal, Animal Control                                | 563,559         | 582,888    | 19,329     |
| Roads and Engineering                                  | 2,601,877       | 2,786,865  | 184,988    |
| Vehicle Maintenance and Shop                           | 535,301         | 466,839    | (68,462)   |
| Public Health, Health Services                         | 317,058         | 50,958     | (266,100)  |
| Parks and Recreation, Parks and Facilities             | 3,092,813       | 3,043,433  | (49,380)   |
| Libraries                                              | 558,875         | 561,991    | 3,116      |
| Community Development, Code Enforcement                | 475,452         | 648,958    | 173,506    |
| Outside Agencies Agencies                              | 429,350         | 516,734    | 87,384     |
| Other Financing Uses                                   | 1,054,801       | 1,261,427  | 206,626    |
| Total                                                  | 38,491,770      | 40,403,340 | 1,911,570  |