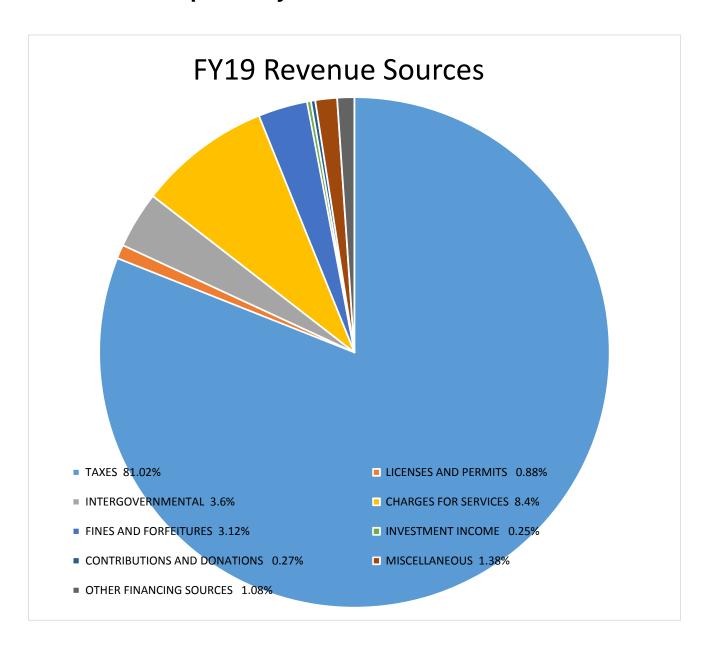

## Troup County Board of Commissioners Sources and Uses of Funds FY 19 Budget

|                                       | FY 18<br>Amended<br>Budget | FY 19<br>Adopted<br>Budget | Increase<br>(Decrease) |  |
|---------------------------------------|----------------------------|----------------------------|------------------------|--|
| REVENUE                               |                            |                            |                        |  |
| TAXES-Insurance Premium               | 1,770,000                  | 2,000,000                  | 230,000                |  |
| TAXES-LOST                            | 4,732,000                  | 5,275,000                  | 543,000                |  |
| TAXES-TAVT/Motor Vehicle              | 2,044,026                  | 2,015,000                  | (29,026)               |  |
| TAXES-Real Estate-Comm./Ind./Res./Ag. | 16,720,840                 | 17,107,500                 | 386,660                |  |
| TAXES-Personal Property               | 3,929,200                  | 4,255,500                  | 326,300                |  |
| TAXES-Other                           | 1,989,660                  | 2,083,400                  | 93,740                 |  |
| LICENSES AND PERMITS                  | 314,400                    | 355,900                    | 41,500                 |  |
| INTERGOVERNMENTAL                     | 1,381,852                  | 1,456,389                  | 74,537                 |  |
| CHARGES FOR SERVICES                  | 3,473,961                  | 3,392,831                  | (81,130)               |  |
| FINES AND FORFEITURES                 | 1,045,667                  | 1,258,050                  | 212,383                |  |
| INVESTMENT INCOME                     | 27,000                     | 100,000                    | 73,000                 |  |
| CONTRIBUTIONS AND DONATIONS           | 114,603                    | 108,450                    | (6,153)                |  |
| MISCELLANEOUS                         | 603,061                    | 559,140                    | (43,921)               |  |
| OTHER FINANCING SOURCES               | 345,500                    | 436,180                    | 90,680                 |  |
| REVENUE TOTALS                        | 38,491,770                 | 40,403,340                 | 1,911,570              |  |
| EXPENDITURES                          |                            |                            |                        |  |
| GENERAL GOVERNMENT                    | 5,589,125                  | 5,954,802                  | 365,677                |  |
| JUDICIAL                              | 6,167,687                  | 6,307,734                  | 140,047                |  |
| PUBLIC SAFETY                         | 17,669,431                 | 18,803,599                 | 1,134,168              |  |
| PUBLIC WORKS                          | 3,137,178                  | 3,253,704                  | 116,526                |  |
| HEALTH AND WELFARE                    | 544,915                    | 282,507                    | (262,408)              |  |
| CULTURE/RECREATION                    | 3,651,688                  | 3,605,424                  | (46,264)               |  |
| HOUSING AND DEVELOPMENT               | 676,946                    | 934,143                    | 257,198                |  |
| OTHER FINANCING SOURCES/USES          | 1,054,801                  | 1,261,427                  | 206,626                |  |
| EXPENDITURE TOTALS                    | 38,491,770                 | 40,403,340                 | 1,911,570              |  |
| TOTALS                                | (0)                        |                            | 0                      |  |