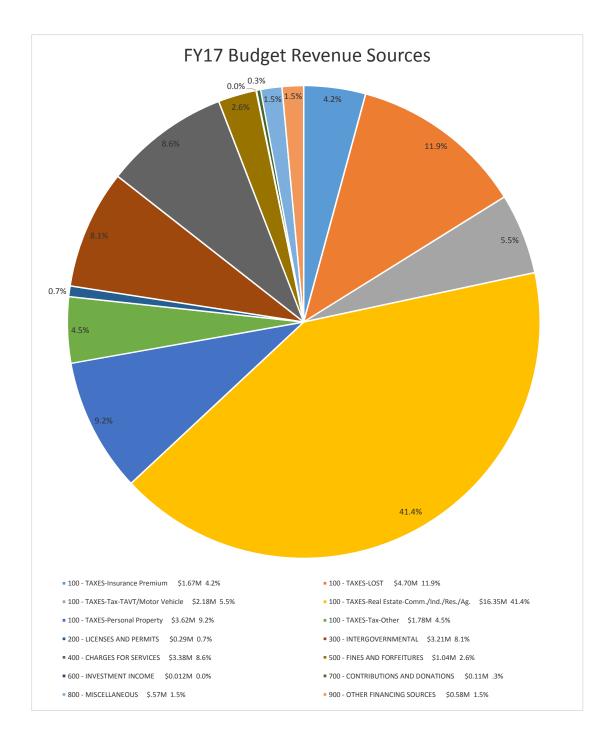

# Troup County Board of Commissioners FY17 Budget by Sources and Uses

|                                            | Amended FY16<br>Budget | % total | Fy 17 Budget | % total | INCREASE<br>(DECREASE) |
|--------------------------------------------|------------------------|---------|--------------|---------|------------------------|
| und: 100 GENERAL                           |                        |         |              |         |                        |
| Revenue                                    |                        |         |              |         |                        |
| IAJOR TAX AND OTHER SOURCES CATAGORIE      | S                      |         |              |         |                        |
| 00 - TAXES-Insurance Premium               | 1,600,000              | 4.0%    | 1,670,000    | 4.2%    | 70,000                 |
| 00 - TAXES-LOST                            | 4,884,000              | 12.3%   | 4,700,000    | 11.9%   | (184,000)              |
| 00 - TAXES-Tax-TAVT/Motor Vehicle          | 2,221,324              | 5.6%    | 2,179,336    | 5.5%    | (41,988)               |
| 00 - TAXES-Real Estate-Comm./Ind./Res./Ag. | 15,012,338             | 37.7%   | 16,348,459   | 41.4%   | 1,336,121              |
| 00 - TAXES-Personal Property               | 3,610,560              | 9.1%    | 3,619,539    | 9.2%    | 8,979                  |
| 00 - TAXES-Tax-Other                       | 1,626,368              | 4.1%    | 1,783,674    | 4.5%    | 157,306                |
| 00 - LICENSES AND PERMITS                  | 267,300                | 0.7%    | 285,400      | 0.7%    | 18,100                 |
| 00 - INTERGOVERNMENTAL                     | 3,726,974              | 9.4%    | 3,214,924    | 8.1%    | (512,050)              |
| 00 - CHARGES FOR SERVICES                  | 3,263,340              | 8.2%    | 3,383,631    | 8.6%    | 120,291                |
| 00 - FINES AND FORFEITURES                 | 1,268,000              | 3.2%    | 1,036,500    | 2.6%    | (231,500)              |
| 00 - INVESTMENT INCOME                     | 7,000                  | 0.0%    | 12,000       | 0.0%    | 5,000                  |
| 00 - CONTRIBUTIONS AND DONATIONS           | 710,000                | 1.8%    | 110,000      | 0.3%    | (600,000)              |
| 00 - MISCELLANEOUS                         | 494,636                | 1.2%    | 574,023      | 1.5%    | 79,387                 |
| 00 - OTHER FINANCING SOURCES               | 1,083,095              | 2.7%    | 580,000      | 1.5%    | (503,095)              |
| evenue Totals                              | 39,774,935             |         | 39,497,486   |         | (277,449)              |
| xpenditures                                |                        |         |              |         | -                      |
| 00 - GENERAL GOVERNMENT                    | 4,954,903              | 12.5%   | 5,394,232    | 13.7%   | 439,329                |
| 00 - JUDICIAL                              | 5,466,890              | 13.7%   | 5,617,022    | 14.2%   | 150,132                |
| 00 - PUBLIC SAFETY Totals:                 | 20,188,558             | 50.8%   | 20,555,016   | 52.0%   | 366,458                |
| 00 - PUBLIC WORKS Totals:                  | 3,358,072              | 8.4%    | 2,897,997    | 7.3%    | (460,075)              |
| 00 - HEALTH AND WELFARE Totals:            | 514,490                | 1.3%    | 523,102      | 1.3%    | 8,612                  |
| 00 - CULTURE/RECREATION Totals:            | 3,263,086              | 8.2%    | 3,268,512    | 8.3%    | 5,426                  |
| 00 - HOUSING AND DEVELOPMENT Totals:       | 1,254,145              | 3.2%    | 620,572      | 1.6%    | (633,573)              |
| 00 - OTHER FINANCING SOURCES/USES          | 774,791                | 1.9%    | 621,034      | 1.6%    | (153,757)              |
| xpenditure Total                           | 39,774,935             |         | 39,497,486   |         | (277,449)              |