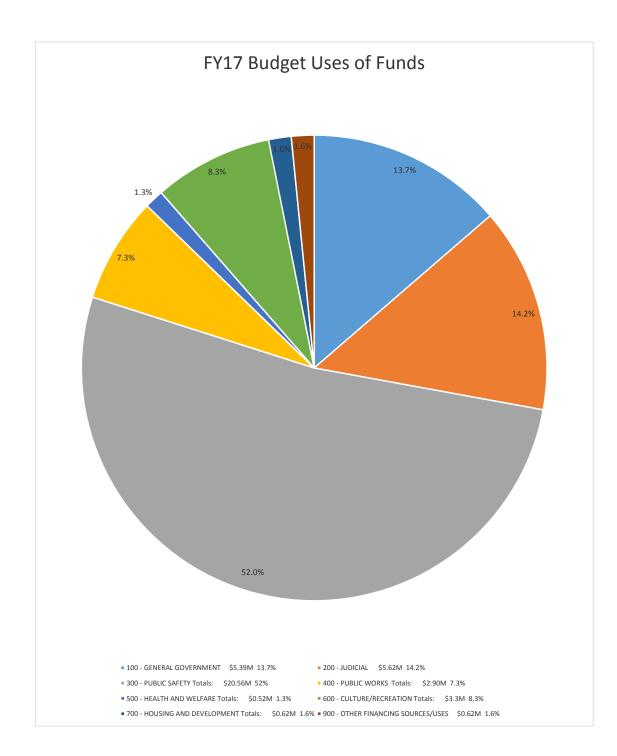

# Troup County Board of Commissioners FY17 Budget by Sources and Uses

|                                            | Amended FY16<br>Budget | % total | Fy 17 Budget | % total | INCREASE<br>(DECREASE) |
|--------------------------------------------|------------------------|---------|--------------|---------|------------------------|
| und: 100 GENERAL                           |                        |         |              |         |                        |
| Revenue                                    |                        |         |              |         |                        |
| IAJOR TAX AND OTHER SOURCES CATAGORIE      | S                      |         |              |         |                        |
| 00 - TAXES-Insurance Premium               | 1,600,000              | 4.0%    | 1,670,000    | 4.2%    | 70,000                 |
| 00 - TAXES-LOST                            | 4,884,000              | 12.3%   | 4,700,000    | 11.9%   | (184,000)              |
| 00 - TAXES-Tax-TAVT/Motor Vehicle          | 2,221,324              | 5.6%    | 2,179,336    | 5.5%    | (41,988)               |
| 00 - TAXES-Real Estate-Comm./Ind./Res./Ag. | 15,012,338             | 37.7%   | 16,348,459   | 41.4%   | 1,336,121              |
| 00 - TAXES-Personal Property               | 3,610,560              | 9.1%    | 3,619,539    | 9.2%    | 8,979                  |
| 00 - TAXES-Tax-Other                       | 1,626,368              | 4.1%    | 1,783,674    | 4.5%    | 157,306                |
| 00 - LICENSES AND PERMITS                  | 267,300                | 0.7%    | 285,400      | 0.7%    | 18,100                 |
| 00 - INTERGOVERNMENTAL                     | 3,726,974              | 9.4%    | 3,214,924    | 8.1%    | (512,050)              |
| 00 - CHARGES FOR SERVICES                  | 3,263,340              | 8.2%    | 3,383,631    | 8.6%    | 120,291                |
| 00 - FINES AND FORFEITURES                 | 1,268,000              | 3.2%    | 1,036,500    | 2.6%    | (231,500)              |
| 00 - INVESTMENT INCOME                     | 7,000                  | 0.0%    | 12,000       | 0.0%    | 5,000                  |
| 00 - CONTRIBUTIONS AND DONATIONS           | 710,000                | 1.8%    | 110,000      | 0.3%    | (600,000)              |
| 00 - MISCELLANEOUS                         | 494,636                | 1.2%    | 574,023      | 1.5%    | 79,387                 |
| 00 - OTHER FINANCING SOURCES               | 1,083,095              | 2.7%    | 580,000      | 1.5%    | (503,095)              |
| evenue Totals                              | 39,774,935             |         | 39,497,486   |         | (277,449)              |
| xpenditures                                |                        |         |              |         | -                      |
| 00 - GENERAL GOVERNMENT                    | 4,954,903              | 12.5%   | 5,394,232    | 13.7%   | 439,329                |
| 00 - JUDICIAL                              | 5,466,890              | 13.7%   | 5,617,022    | 14.2%   | 150,132                |
| 00 - PUBLIC SAFETY Totals:                 | 20,188,558             | 50.8%   | 20,555,016   | 52.0%   | 366,458                |
| 00 - PUBLIC WORKS Totals:                  | 3,358,072              | 8.4%    | 2,897,997    | 7.3%    | (460,075)              |
| 00 - HEALTH AND WELFARE Totals:            | 514,490                | 1.3%    | 523,102      | 1.3%    | 8,612                  |
| 00 - CULTURE/RECREATION Totals:            | 3,263,086              | 8.2%    | 3,268,512    | 8.3%    | 5,426                  |
| 00 - HOUSING AND DEVELOPMENT Totals:       | 1,254,145              | 3.2%    | 620,572      | 1.6%    | (633,573)              |
| 00 - OTHER FINANCING SOURCES/USES          | 774,791                | 1.9%    | 621,034      | 1.6%    | (153,757)              |
| xpenditure Total                           | 39,774,935             |         | 39,497,486   |         | (277,449)              |

#### **Appropriations by Department**

|                                                        | FY16<br>Amended | FY17<br>Department |           |
|--------------------------------------------------------|-----------------|--------------------|-----------|
| Department                                             | Budget          | Budget             | Change    |
|                                                        |                 |                    |           |
| Administration                                         | 2,370,075       | 2,592,912          | 222,837   |
| Elections and Registration, Elections and Registration | 363,443         | 371,126            | 7,683     |
| Information Technology                                 | 408,231         | 399,325            | (8,906)   |
| Human Resources, Payroll and Benefits                  | 279,141         | 285,272            | 6,131     |
| Tax Commissioner                                       | 717,384         | 721,353            | 3,969     |
| Property Appraisal                                     | 816,629         | 832,854            | 16,225    |
| Judicial Administration                                | 416,947         | 508,014            | 91,067    |
| Superior Court                                         | 336,252         | 369,344            | 33,092    |
| Clerk of Courts                                        | 881,151         | 895,892            | 14,741    |
| District Attorney                                      | 956,513         | 959,013            | 2,500     |
| State Court                                            | 310,594         | 381,247            | 70,653    |
| Solicitor                                              | 482,082         | 477,216            | (4,866)   |
| Magistrate Court                                       | 368,173         | 390,319            | 22,146    |
| Probate Court                                          | 317,269         | 321,839            | 4,570     |
| Juvenile Justice                                       | 898,561         | 1,004,069          | 105,508   |
| Public Defender                                        | 499,348         | 501,460            | 2,112     |
| Sheriff, Jail Operations                               | 10,455,729      | 10,630,229         | 174,500   |
| Troup County Corrections                               | 5,011,495       | 5,043,717          | 32,222    |
| Fire and Rescue, Fire Administration                   | 4,129,863       | 4,261,478          | 131,615   |
| Coroner                                                | 88,518          | 80,103             | (8,415)   |
| Marshal, Animal Control                                | 502,953         | 539,489            | 36,536    |
| Roads and Engineering                                  | 2,852,843       | 2,393,247          | (459,596) |
| Vehicle Maintenance and Shop                           | 505,229         | 504,750            | (479)     |
| Public Health, Health Services                         | 309,916         | 314,960            | 5,044     |
| Parks and Recreation, Parks and Facilities             | 2,714,511       | 2,719,937          | 5,426     |
| Libraries                                              | 548,575         | 548,575            | -         |
| Community Development,Code Enforcement                 | 440,231         | 439,667            | (564)     |
| Career Academy                                         | 600,000         | -                  | (600,000) |
| Outside Agencies Agencies                              | 418,488         | 389,047            | (29,441)  |
| Other Financing Uses                                   | 774,791         | 621,034            | (153,757) |
|                                                        |                 |                    |           |
| Total                                                  | 39,774,935      | 39,497,486         | (277,449) |